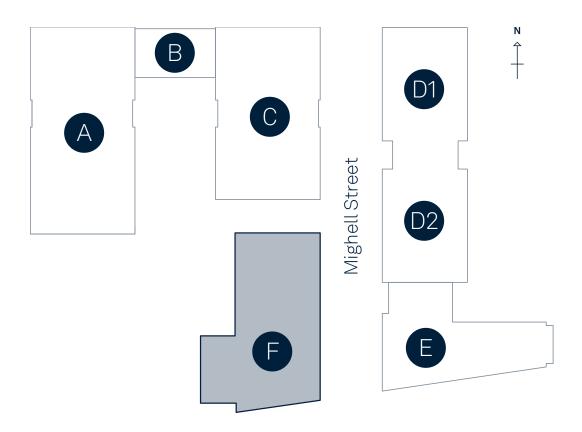

## **39 Edward Street** Block F, Lower Mighell St

Residential and Office/Leisure building

Area:

Lower Mighell St floor

### Floor to Ceiling Height:

**3,400mm** (\*Structural Slab Level to Concrete Soffit) 3,050mm (in hashed Northern section) 3,650mm (in the hashed Southern section)

### EDWARD STREET QUARTER

7,225ft<sup>2</sup> 671m<sup>2</sup>