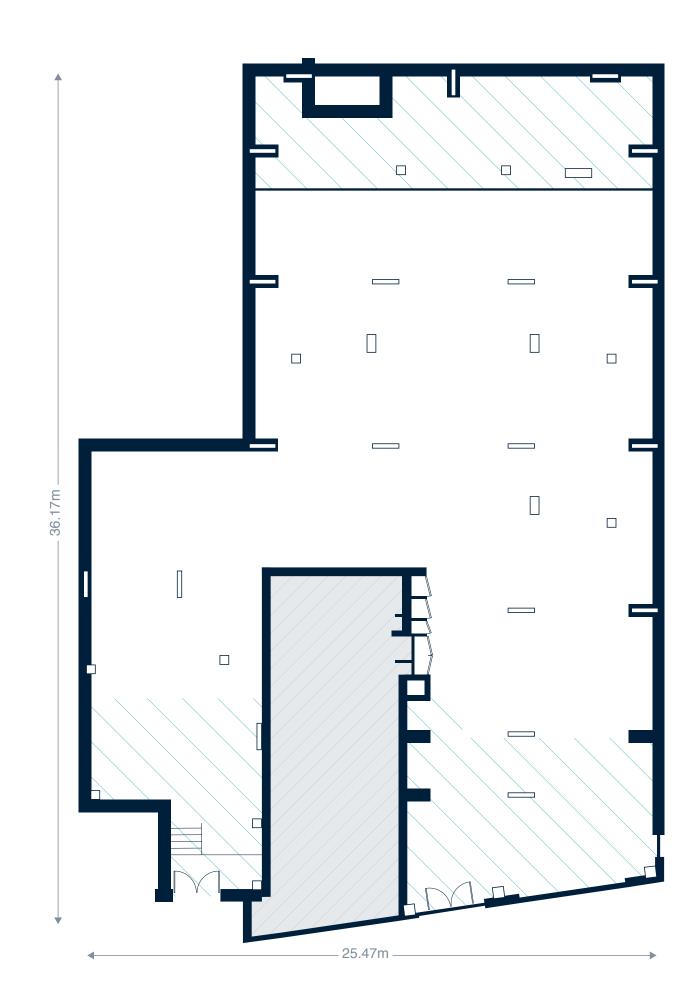

## **39 Edward Street** Block F, Lower Mighell St

Residential and Office/Leisure building

Area:

Lower Mighell St floor

### Floor to Ceiling Height:

**3,400mm** (\*Structural Slab Level to Concrete Soffit) 3,050mm (in hashed Northern section) 3,650mm (in the hashed Southern section)

### EDWARD STREET QUARTER

7,225ft<sup>2</sup> 671m<sup>2</sup>