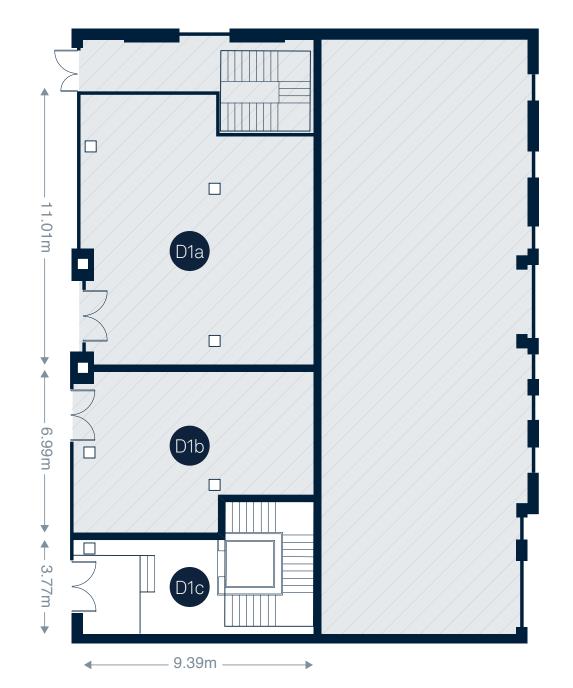

## 42 Mighell Street Block D — Unit D1a

Residential and Leisure building

Area:

D1a Ground Floor

### Floor to Ceiling Height:

|   | D1a                          | З,              |
|---|------------------------------|-----------------|
| ( | (*Structural Slab Level to C | oncrete Soffit) |

#### Ground Floor

### 1,023ft<sup>2</sup> 95m<sup>2</sup>

#### ,200mm

## 42 Mighell Street Block D — Unit D1b

Residential and Leisure building

Area:

D1b Ground Floor

#### Floor to Ceiling Height:

| D1b                                   | З,      |
|---------------------------------------|---------|
| (*Structural Slab Level to Concrete S | Soffit) |

### 646ft<sup>2</sup> 60m<sup>2</sup>

## **42 Mighell Street** Block D — Unit D1c

Residential and Leisure building

| Area:                  |          |
|------------------------|----------|
| D1c Ground Floor       | 24<br>23 |
| D1c Lower Ground Floor | 4,<br>42 |

### Floor to Ceiling Height:

| D1c Ground Floor           | 3,2   |
|----------------------------|-------|
| D1c Lower Ground           | 3,2   |
| (*Structural Slab Level to | Concr |

2,350mm

(in hashed Southern section)

### 48ft<sup>2</sup> 3m<sup>2</sup> ,585ft<sup>2</sup> 26m<sup>2</sup>

,200mm ,250mm crete Soffit)

### Ground Floor

### Lower Ground Floor