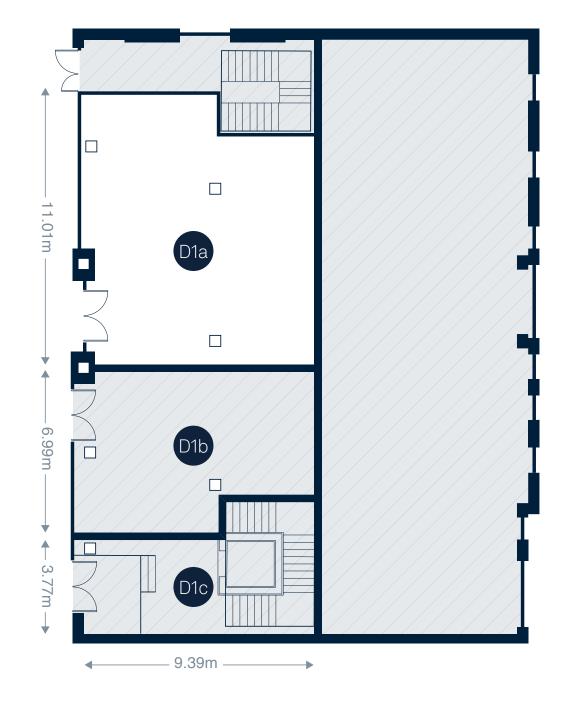

## 42 Mighell Street Block D — Unit D1a

Residential and Leisure building

Area:

D1a Ground Floor

## 42 Mighell Street Block D — Unit D1b

Residential and Leisure building

Area:

D1b Ground Floor

## **42 Mighell Street** Block D — Unit D1c

Residential and Leisure building

| Area:                  |          |
|------------------------|----------|
| D1c Ground Floor       | 24<br>23 |
| D1c Lower Ground Floor | 4,<br>42 |