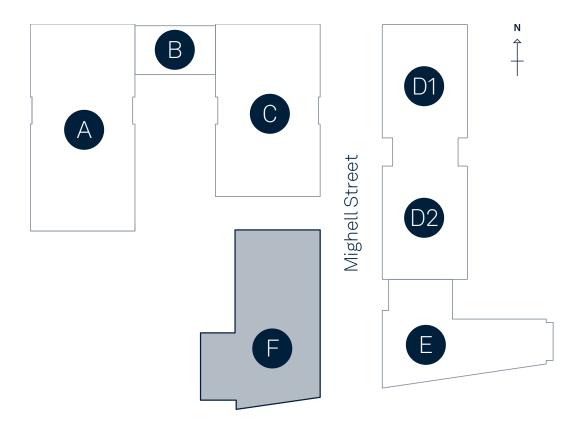

# **41 Edward Street** Block E

|   |   |   | 7              |           | 7 N      |
|---|---|---|----------------|-----------|----------|
| ] | B | C |                | D1        | <u> </u> |
|   |   |   | Mighell Street | ] [<br>D2 |          |
|   |   |   | Migh           |           |          |
|   |   | F |                | e         |          |

Residential and Office/Leisure building

| Areas:      |          |
|-------------|----------|
| Upper Floor | 4        |
|             | 3        |
| Lower Floor | 3        |
|             | 3        |
|             | 7,<br>74 |