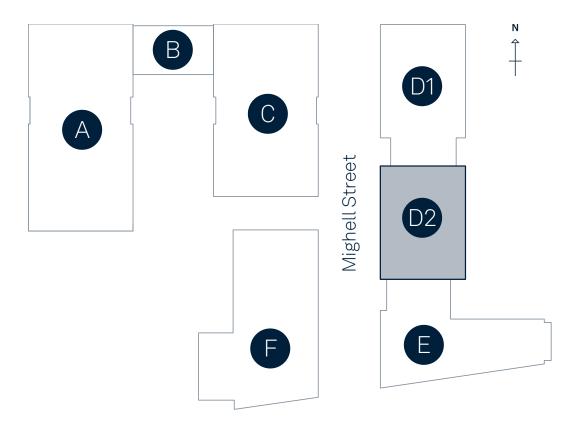

# **41 Edward Street** Block E

|   |   |   | 7              |           | 7 N      |
|---|---|---|----------------|-----------|----------|
| ] | B | C |                | D1        | <u> </u> |
|   |   |   | Mighell Street | ] [<br>D2 |          |
|   |   |   | Migh           |           |          |
|   |   | F |                | e         |          |

Residential and Office/Leisure building

| Areas:      |          |
|-------------|----------|
| Upper Floor | 4        |
|             | 3        |
| Lower Floor | 3        |
|             | 3        |
|             | 7,<br>74 |

| Upper Floor                            | З,     |
|----------------------------------------|--------|
| Lower Floor                            | З,     |
| (*Structural Slab Level to Concrete So | offit) |