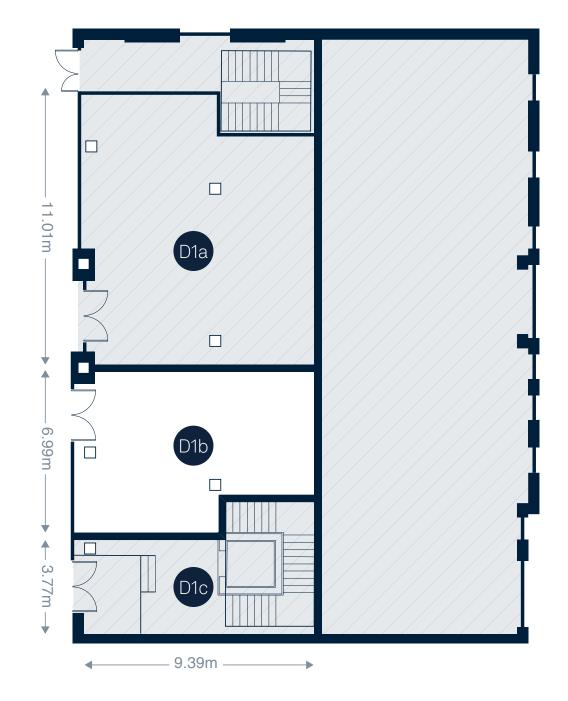

## 42 Mighell Street Block D — Unit D1a

Residential and Leisure building

Area:

D1a Ground Floor

## 42 Mighell Street Block D — Unit D1b

Residential and Leisure building

Area:

D1b Ground Floor

## **42 Mighell Street** Block D — Unit D1c

Residential and Leisure building

| Area:                  |          |
|------------------------|----------|
| D1c Ground Floor       | 24<br>23 |
| D1c Lower Ground Floor | 4,<br>42 |