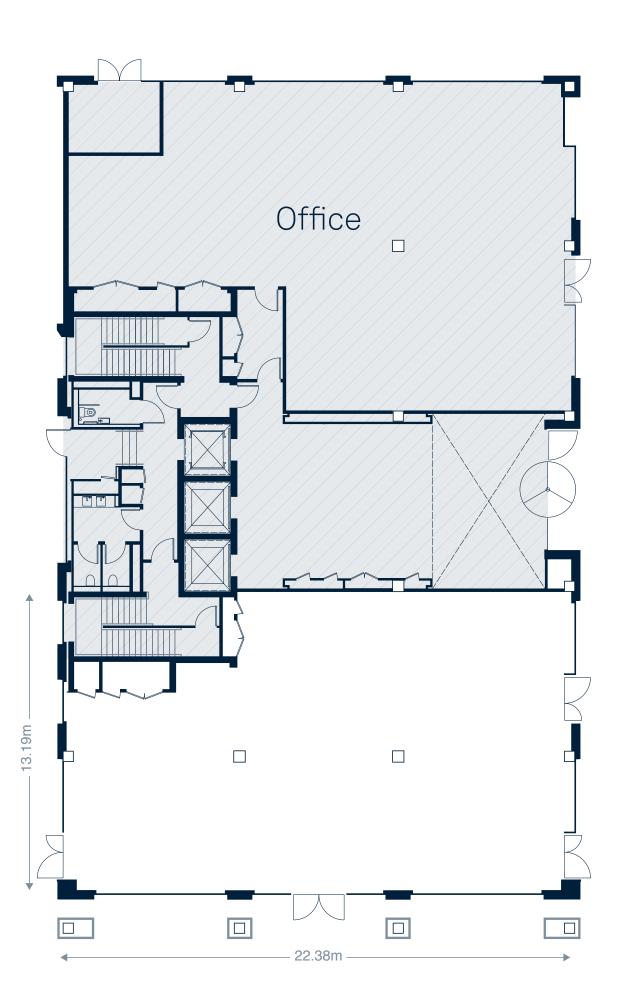

## **Three Neptune Square** Block C

Office and Leisure building

Area: Ground floor

#### Floor to Ceiling Height:

4,200mm-4,250mm (\*Structural Slab Level to Concrete Soffit)

### EDWARD STREET QUARTER

2,813ft<sup>2</sup> 261m<sup>2</sup>