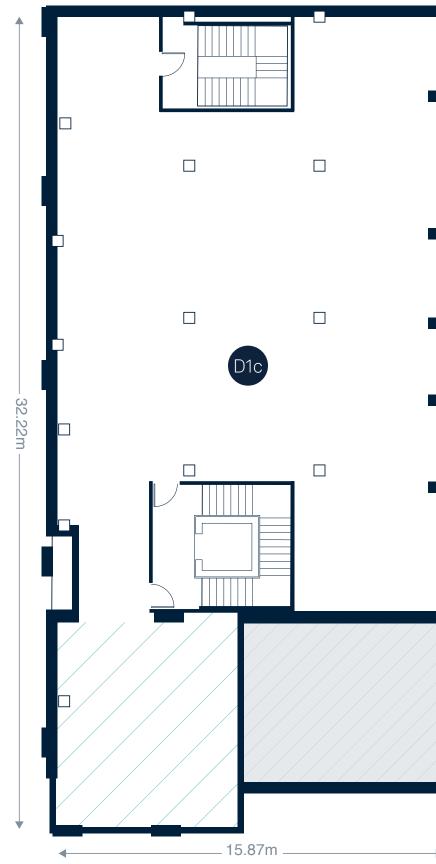

## **42 Mighell Street** Block D — Unit D1c

Residential and Leisure building

| Area:                  |          |
|------------------------|----------|
| D1c Ground Floor       | 24<br>23 |
| D1c Lower Ground Floor | 4,<br>42 |

### Floor to Ceiling Height:

| D1c Ground Floor           | 3,2   |
|----------------------------|-------|
| D1c Lower Ground           | 3,2   |
| (*Structural Slab Level to | Concr |

2,350mm

(in hashed Southern section)

### 48ft<sup>2</sup> 3m<sup>2</sup> ,585ft<sup>2</sup> 26m<sup>2</sup>

,200mm ,250mm crete Soffit)

### Lower Ground Floor