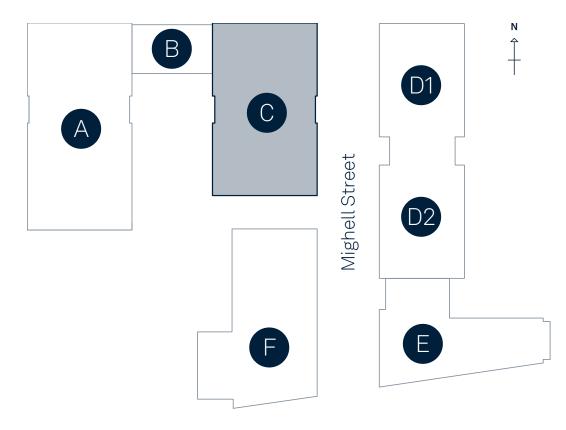

## **Three Neptune Square** Block C

Office and Leisure building

Area: Ground floor

### EDWARD STREET QUARTER

2,813ft<sup>2</sup> 261m<sup>2</sup>