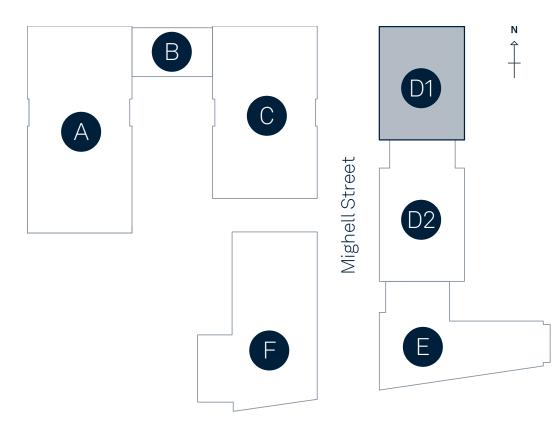

# **41 Edward Street** Block E

|   |   |   | 7              |           | 7 N      |
|---|---|---|----------------|-----------|----------|
| ] | B | C |                | D1        | <u> </u> |
|   |   |   | Mighell Street | ] [<br>D2 |          |
|   |   |   | Migh           |           |          |
|   |   | F |                | e         |          |