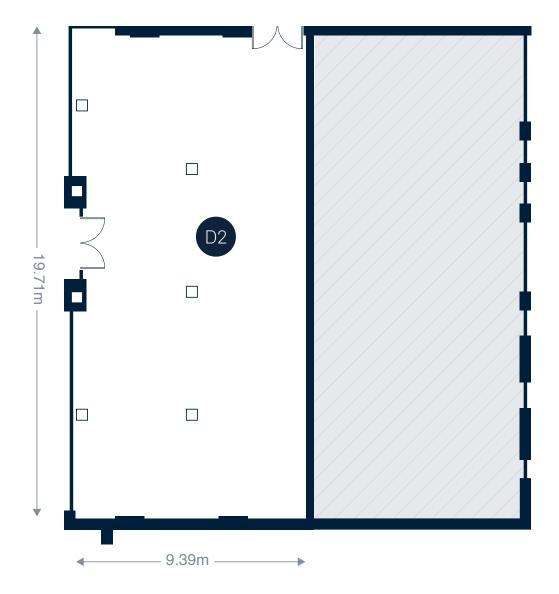

## 42 Mighell Street Block D — Unit D2

Residential and Leisure building

Area:

D2 Ground Floor

### Floor to Ceiling Height:

| D2                | 4,0                       |
|-------------------|---------------------------|
| (*Structural Slab | Level to Concrete Soffit) |

#### Ground Floor

### 1,970ft<sup>2</sup> 183m<sup>2</sup>

,095mm