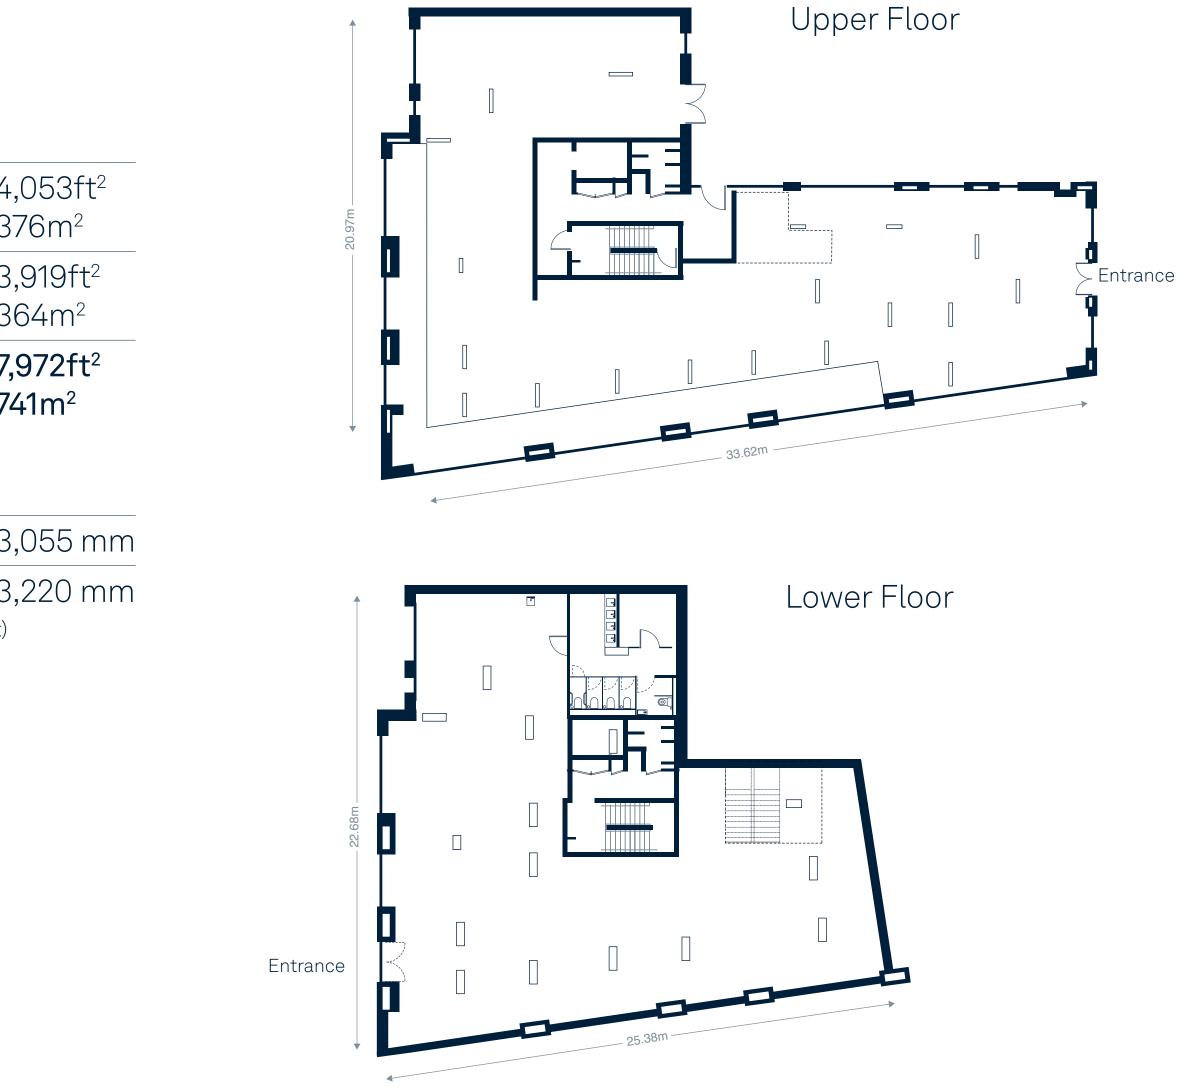

# **41 Edward Street** Block E

|   |   |   | 7              |           | 7 N      |
|---|---|---|----------------|-----------|----------|
| ] | B | C |                | D1        | <u> </u> |
|   |   |   | Mighell Street | ] [<br>D2 |          |
|   |   |   | Migh           |           |          |
|   |   | F |                | e         |          |

Residential and Office/Leisure building

| Areas:      |          |
|-------------|----------|
| Upper Floor | 4        |
|             | 3        |
| Lower Floor | 3        |
|             | 3        |
|             | 7,<br>74 |

| Upper Floor                            | З,     |
|----------------------------------------|--------|
| Lower Floor                            | З,     |
| (*Structural Slab Level to Concrete So | offit) |