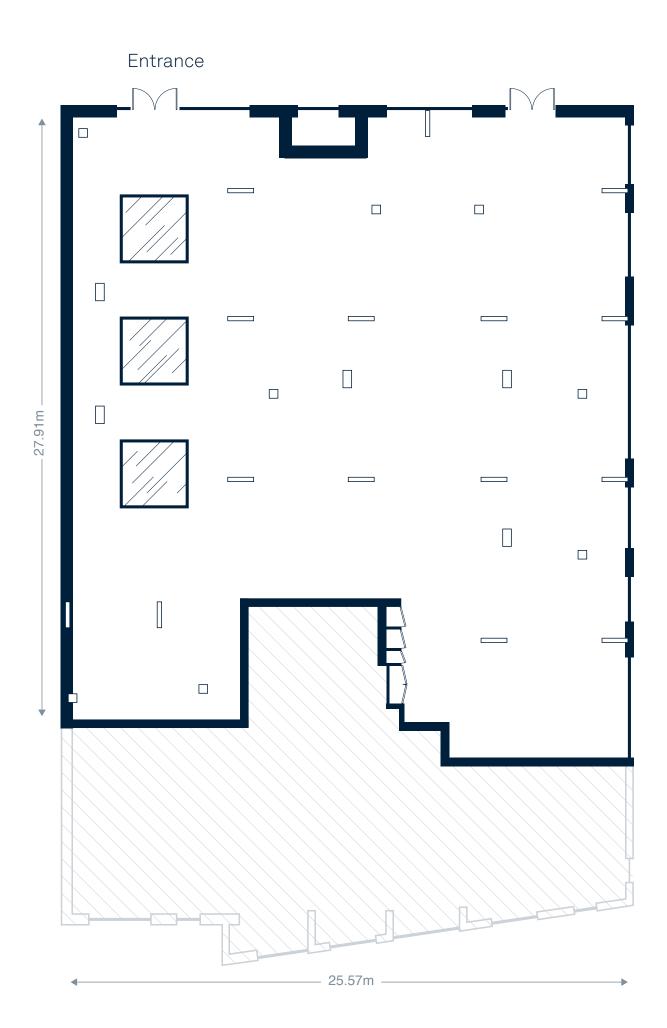

## **39 Edward Street** Block F, Lower Mighell St

Residential and Office/Leisure building

Area:

Lower Mighell St floor

### Floor to Ceiling Height:

**3,400mm** (\*Structural Slab Level to Concrete Soffit) 3,050mm (in hashed Northern section) 3,650mm (in the hashed Southern section)

### EDWARD STREET QUARTER

7,225ft<sup>2</sup> 671m<sup>2</sup>