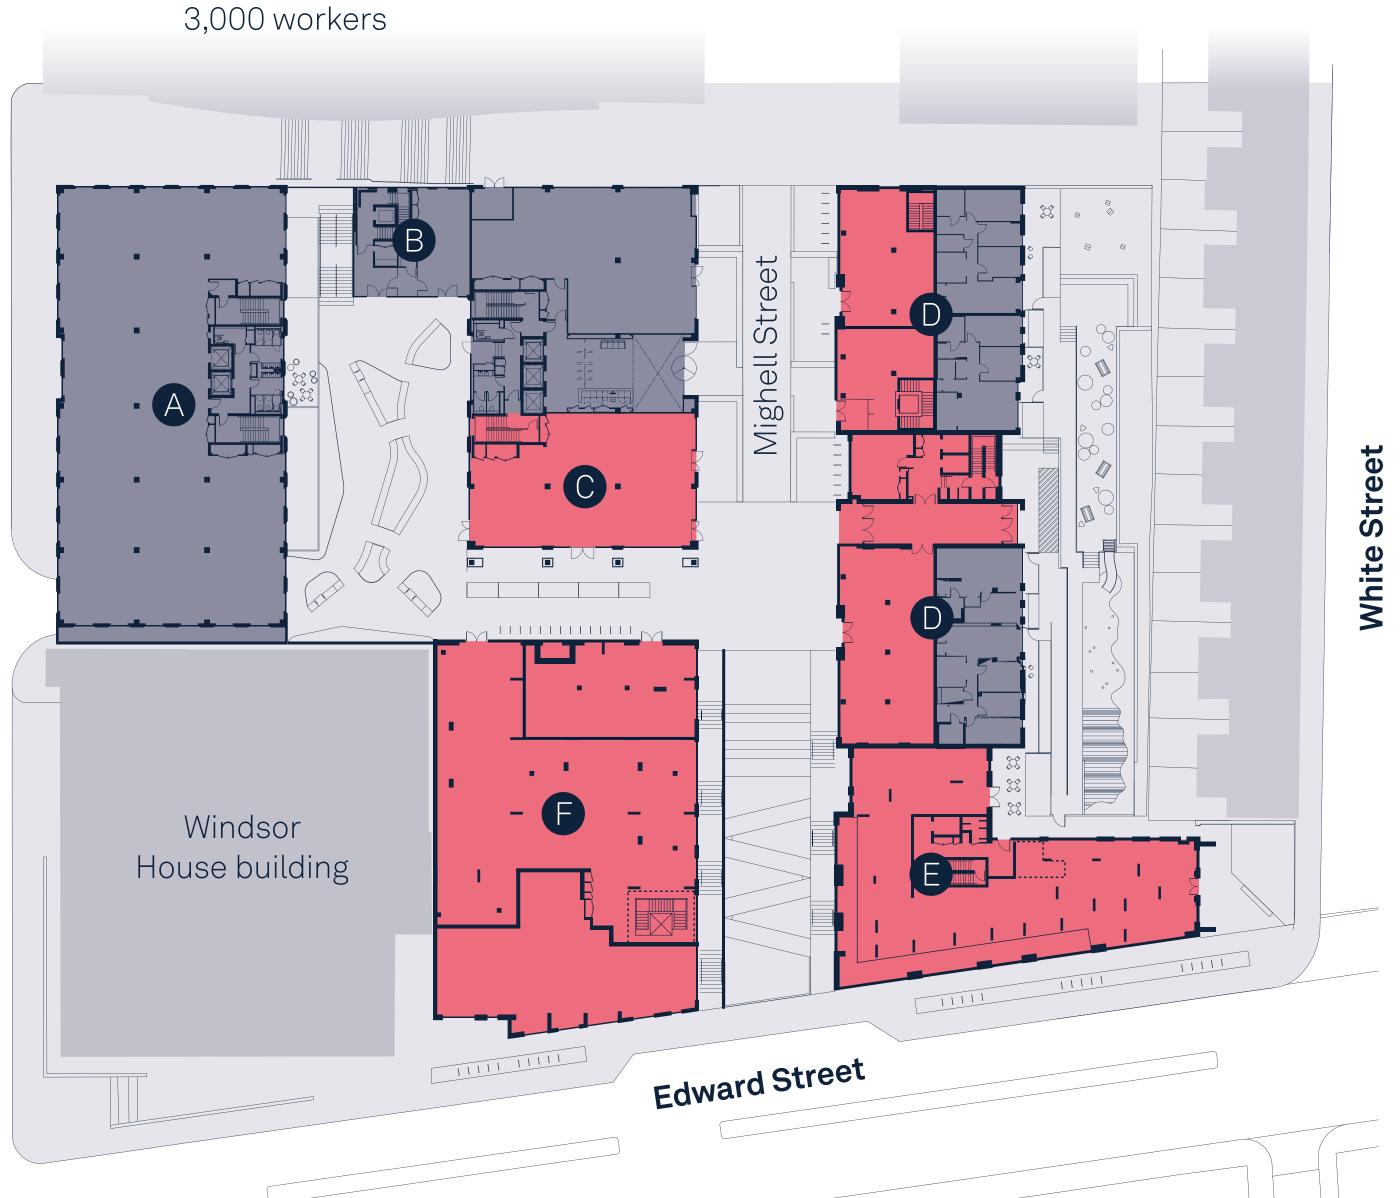

## Block C

6,813 ft<sup>2</sup> Retail, Restaurant, Leisure

John Street

## Block F

14,500 ft<sup>2</sup> Retail, Restaurant, Leisure 2 Levels

# Block D

9,600 ft<sup>2</sup> Retail, Restaurant, Leisure 2 Levels

Block D, F & E -

Residential Apartments 336 residents

## **Block E**

8,000 ft<sup>2</sup> Retail, Restaurant, Leisure or Office 2 Levels