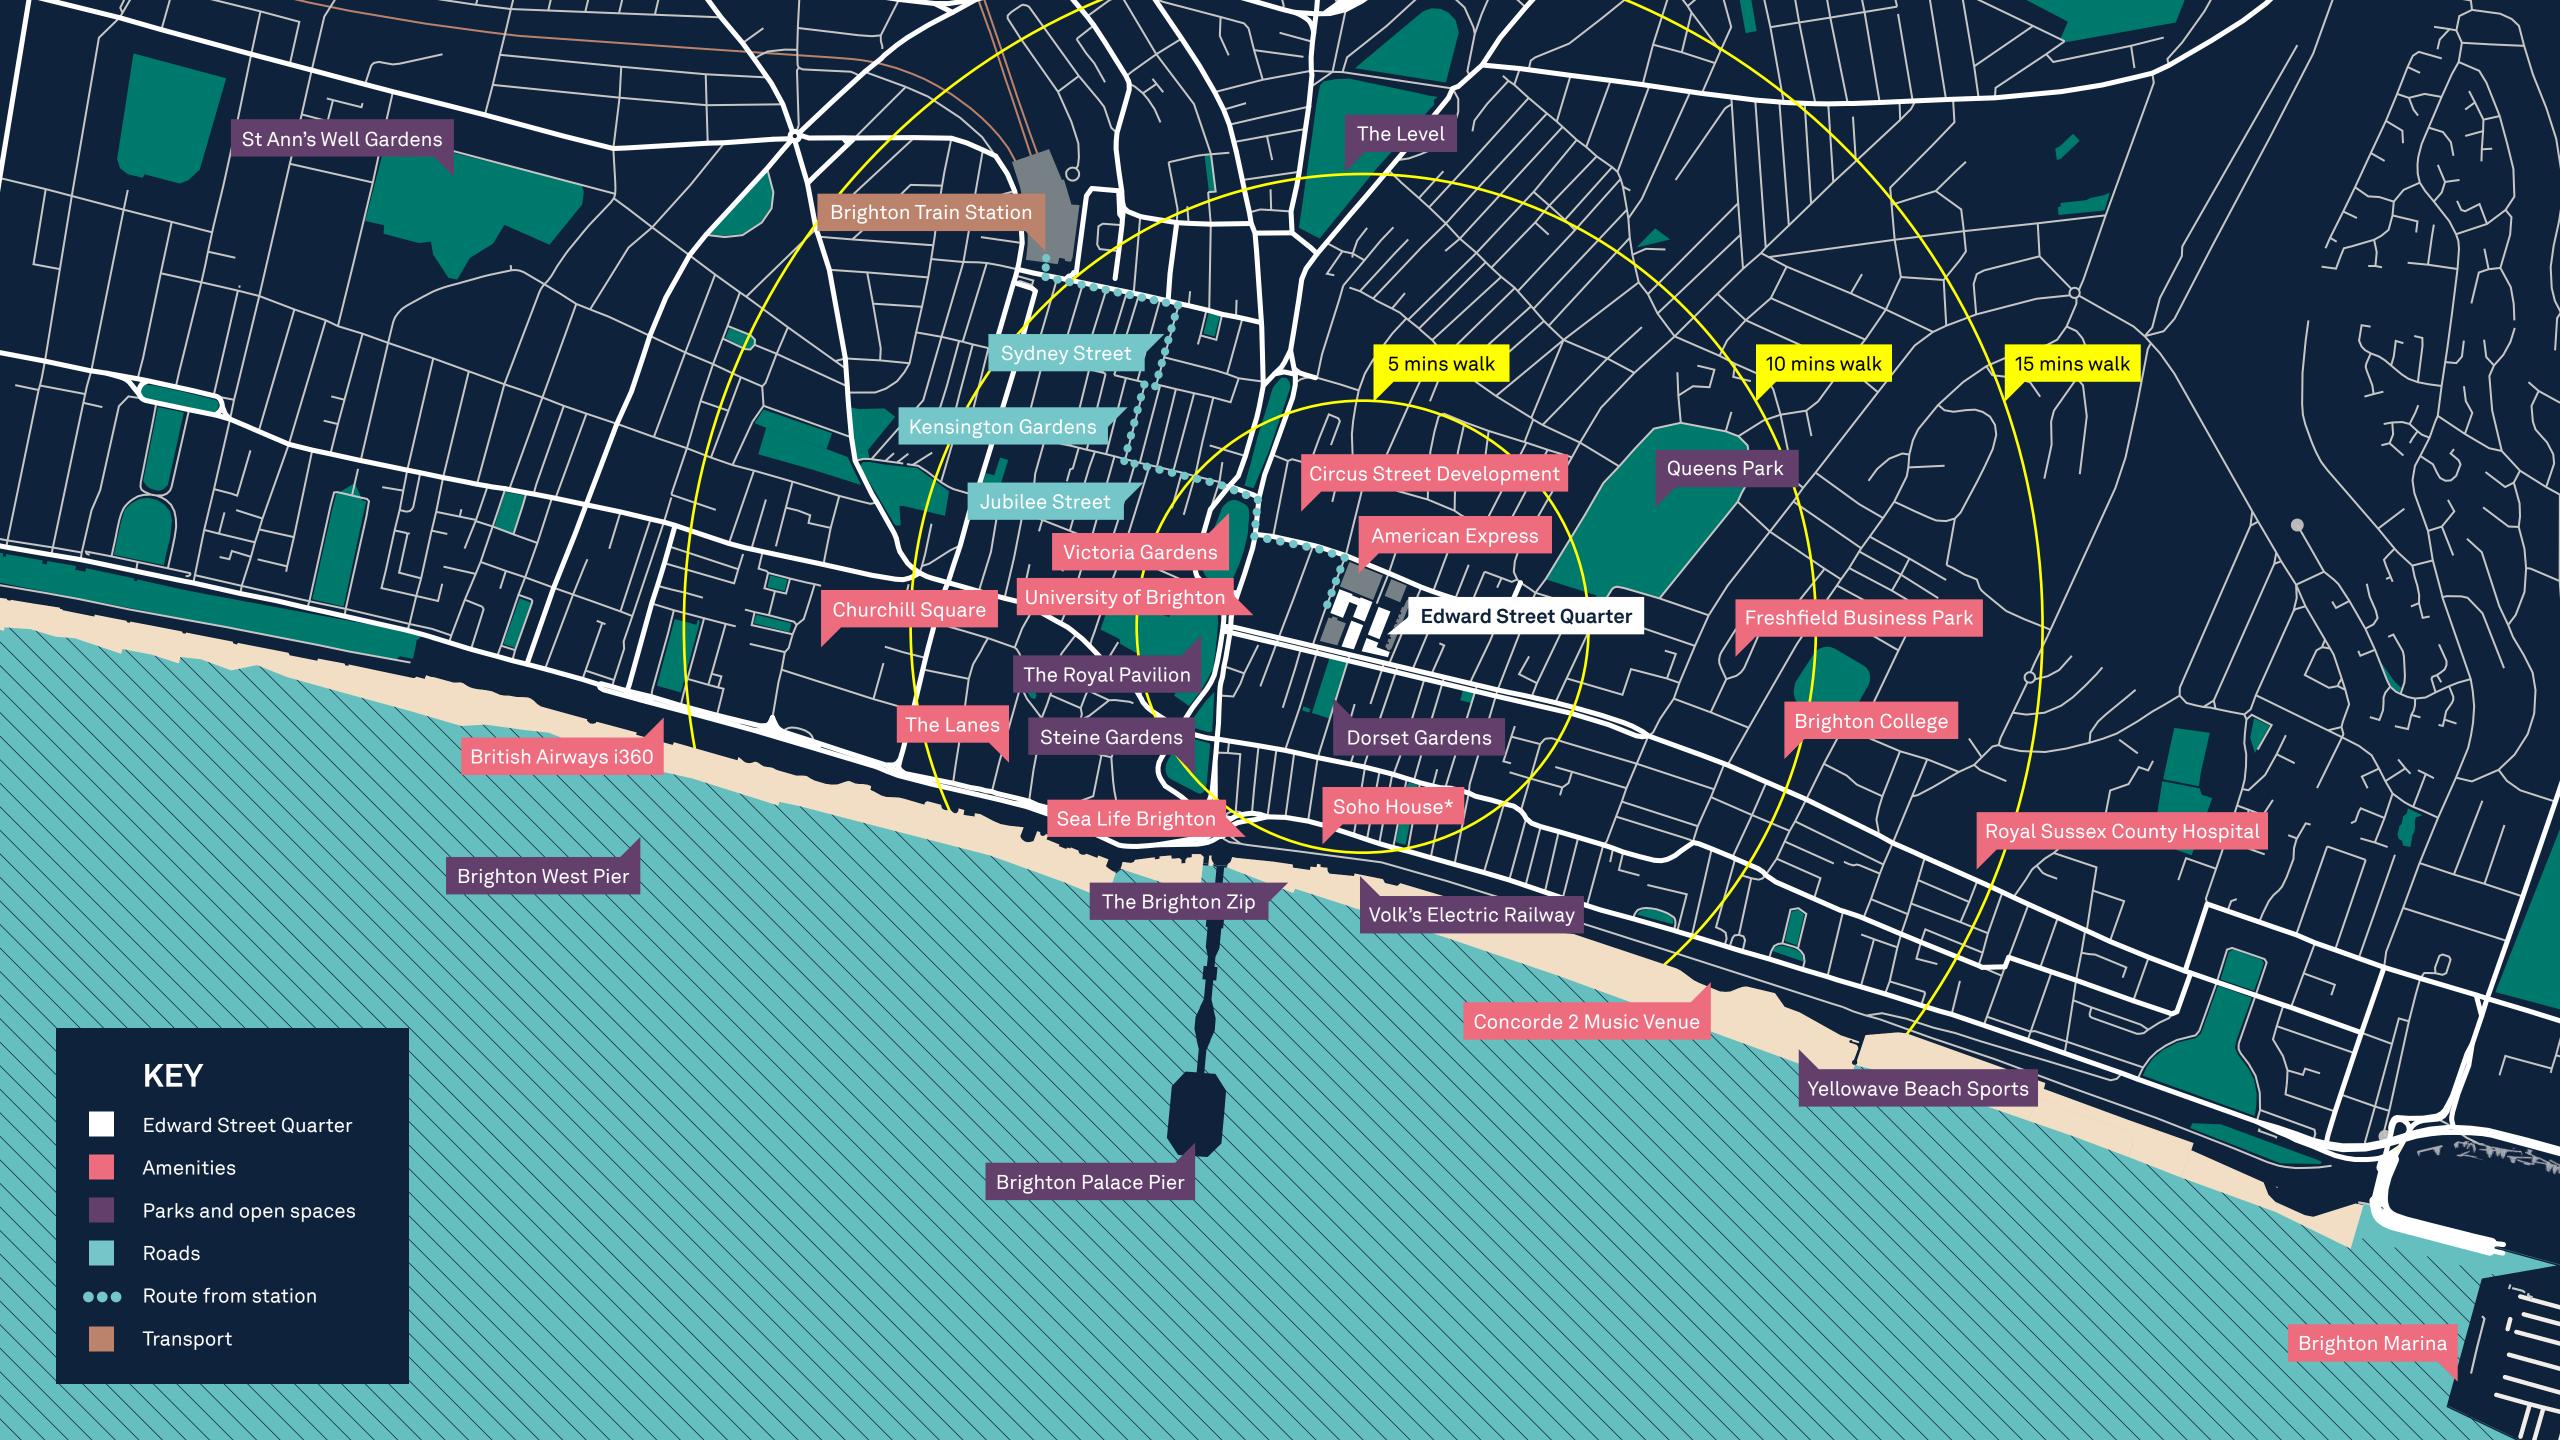

# Did you know?

10 minute walk to Brighton station London by train in 54 minutes

45,000 Ft<sup>2</sup> of Food, Beverage, Leisure and Retail space

125,000 Ft<sup>2</sup> of Grade A office space 4,500 workers

Brighton has a population density of 9,050 per square mile

168 new homes

Top 5 UK prospect for economic growth

Vitality Index