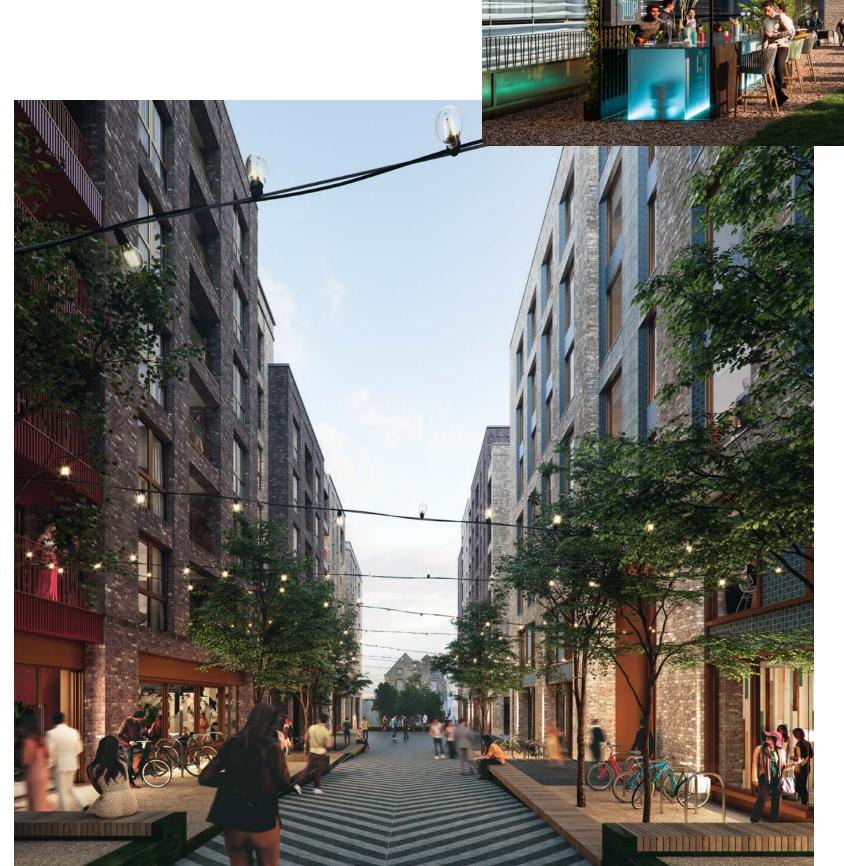

## Block C

6,813 ft<sup>2</sup> Retail, Restaurant, Leisure

John Street

## Block F

14,500 ft<sup>2</sup> Retail, Restaurant, Leisure 2 Levels

# Block D

9,600 ft<sup>2</sup> Retail, Restaurant, Leisure 2 Levels

Block D, F & E -

Residential Apartments 336 residents

## **Block E**

8,000 ft<sup>2</sup> Retail, Restaurant, Leisure or Office 2 Levels