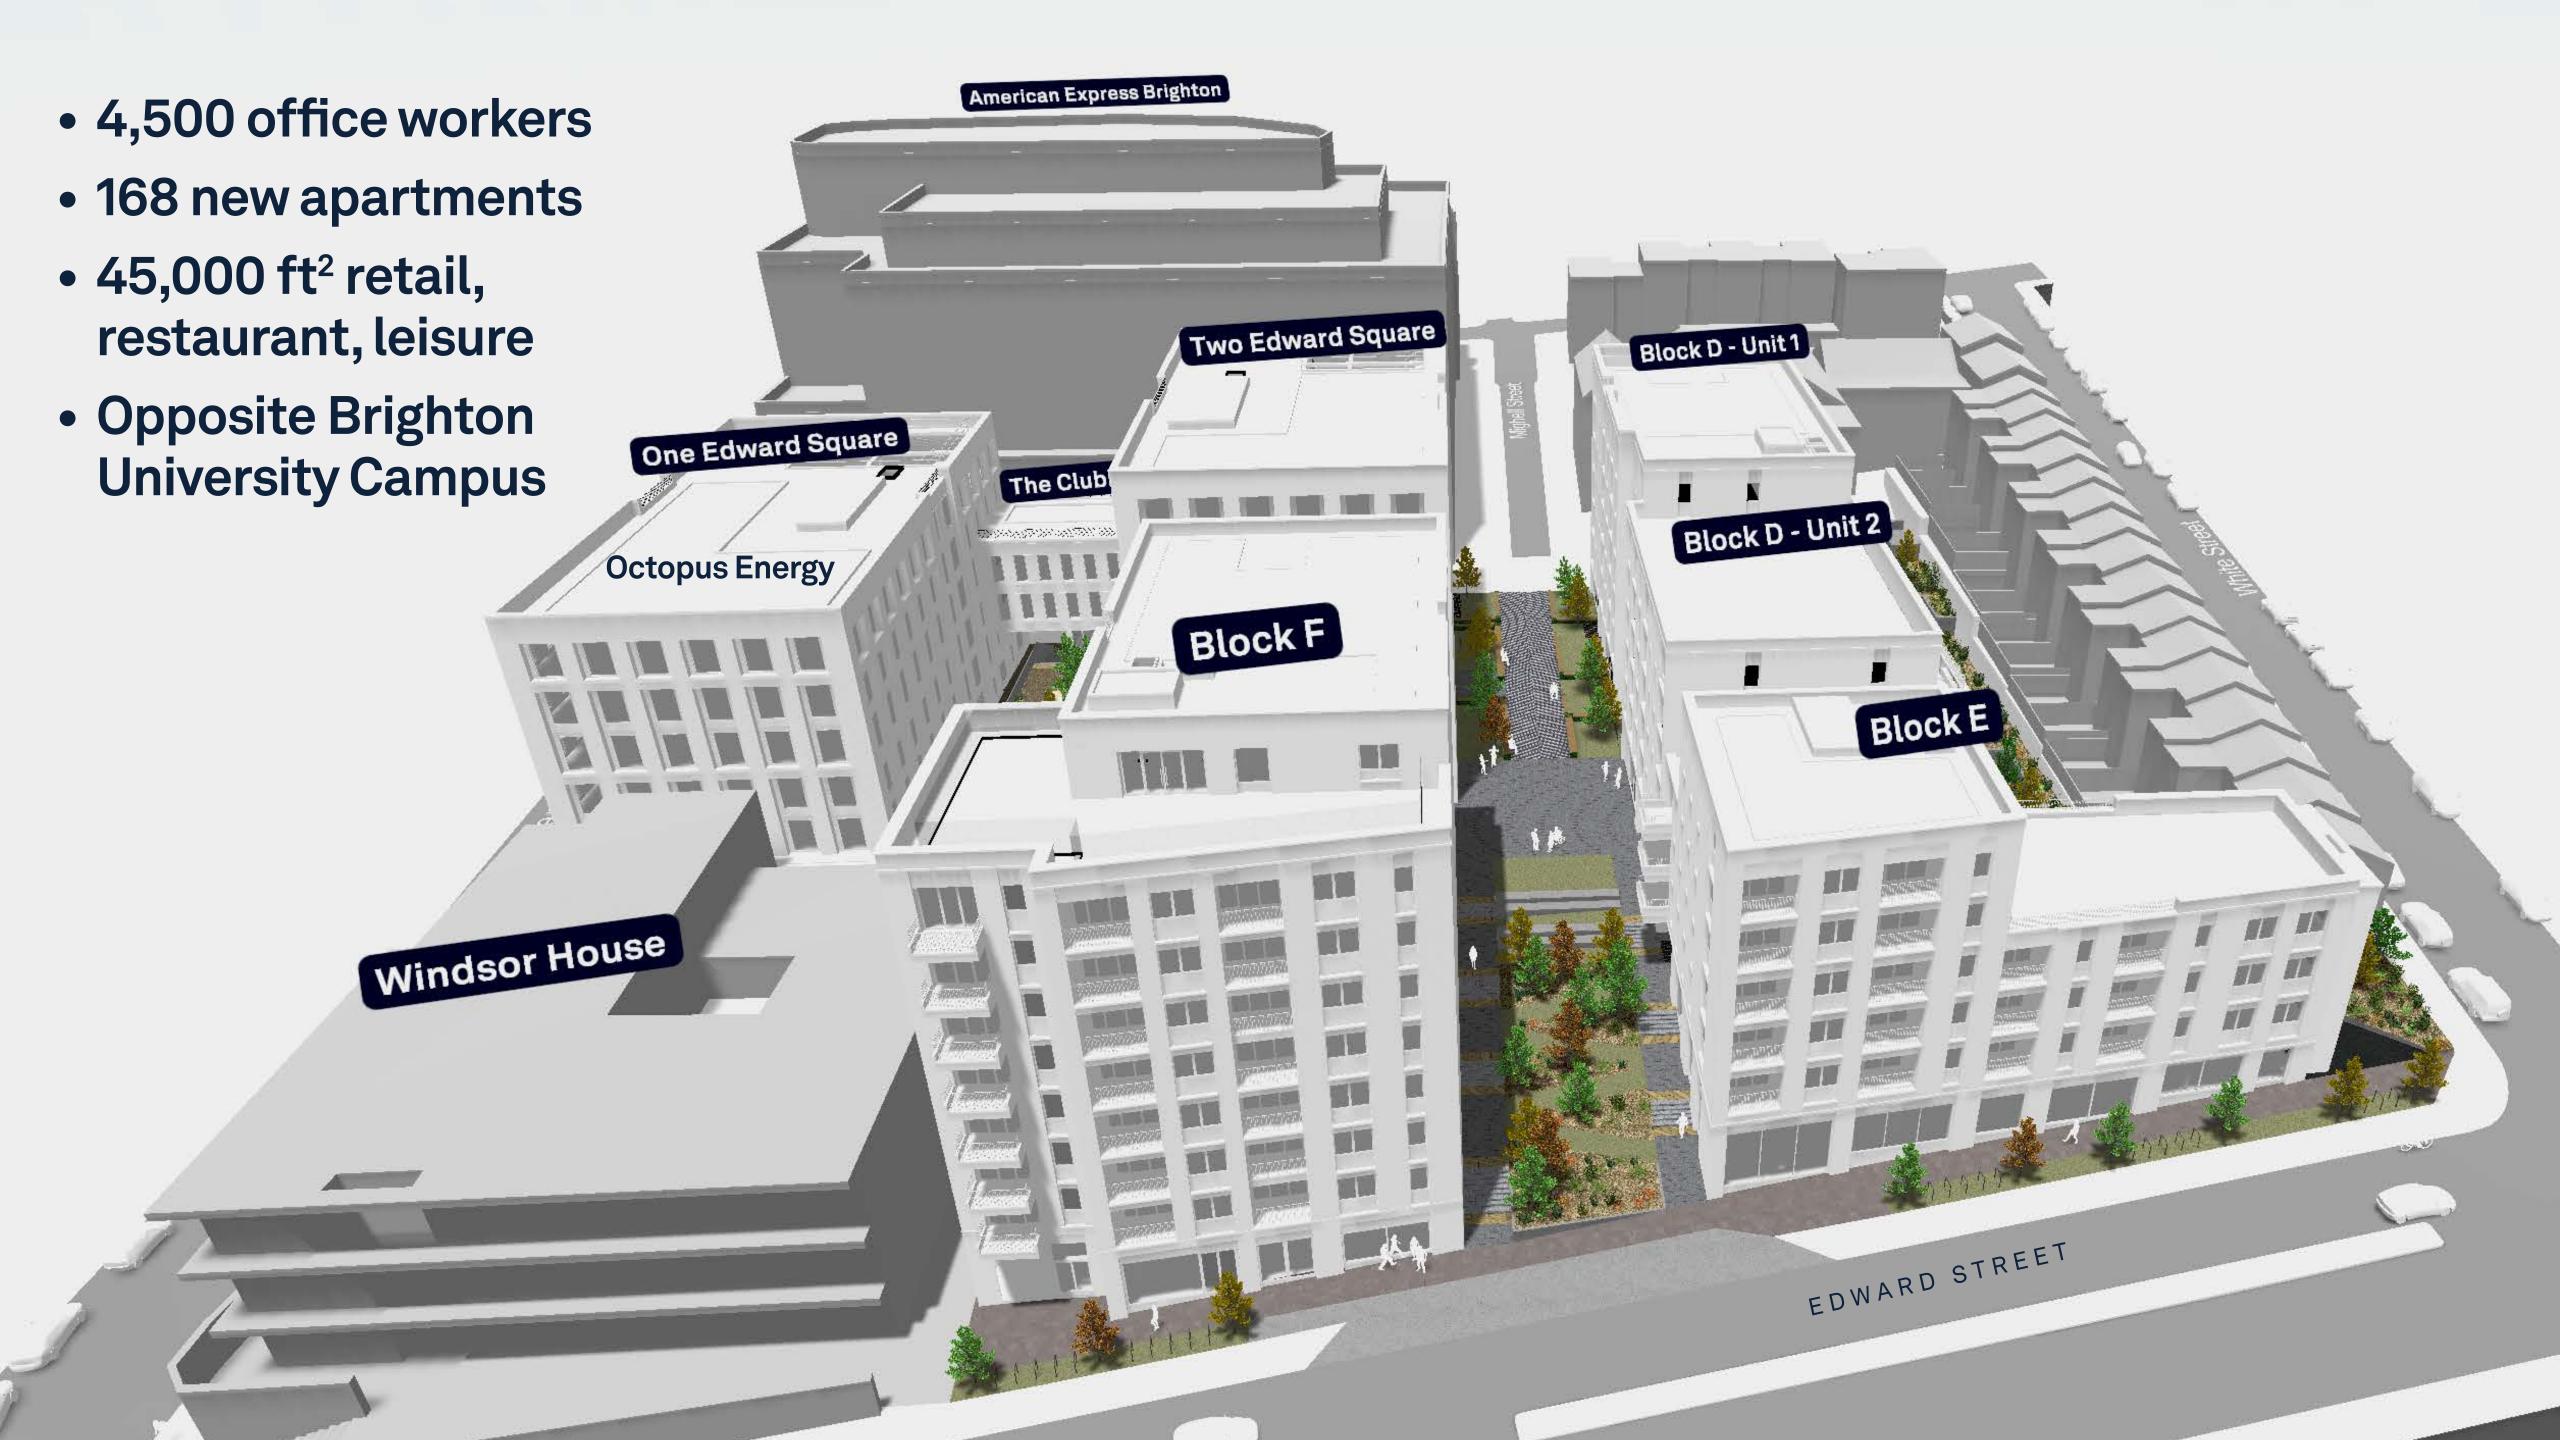

# Did you know?

10 minute walk to Brighton station London by train in 54 minutes

45,000 Ft<sup>2</sup> of Food, Beverage, Leisure and Retail space

125,000 Ft<sup>2</sup> of Grade A office space 4,500 workers

Brighton has a population density of 9,050 per square mile

168 new homes

Top 5 UK prospect for economic growth

Vitality Index

## Block C

6,813 ft<sup>2</sup> Retail, Restaurant, Leisure

John Street

## Block F

14,500 ft<sup>2</sup> Retail, Restaurant, Leisure 2 Levels

# Block D

9,600 ft<sup>2</sup> Retail, Restaurant, Leisure 2 Levels

Block D, F & E -

Residential Apartments 336 residents

## **Block E**

8,000 ft<sup>2</sup> Retail, Restaurant, Leisure or Office 2 Levels